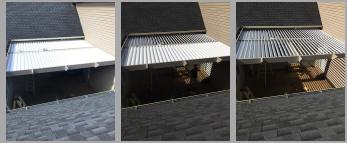

## We make Shade... Work for you

Re-imagine your outdoor space with a new louvered pergola. All louvered systems can adjust to the elements, rain or shine. The louvered pergola is an extension of your home, **bring the indoors out!** 

\*Below, example of louvered pergola opening

- Make the louvered pergola fit your layout, great customization to conform to any angle
- Adjust louvers up to **170**°, one of the most flexible louvered roofs on the market
- Use your **smart phone** to control the outdoors with the iLouver OS motor system
- Invisible gutter system to make the rain work on your schedule
- Fully extruded aluminum with custom outdoorrated powder coating, increasing longevity and durability