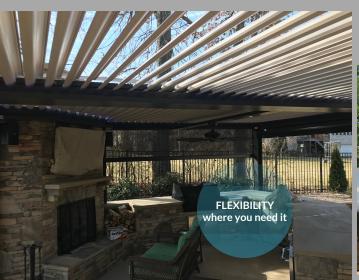

## We make Shade... Work for you

Re-imagine your outdoor space with a new louvered pergola. All louvered systems can adjust to the elements, rain or shine. The louvered pergola is an extension of your home, **bring the indoors out!** 

\*Below, example of louvered pergola opening

- Make the louvered pergola fit your layout, great customization to conform to any angle
- Adjust louvers up to **170**°, one of the most flexible louvered roofs on the market
- Use your **smart phone** to control the outdoors with the iLouver OS motor system
- Invisible gutter system to make the rain work on your schedule
- Fully extruded aluminum with custom outdoorrated powder coating, increasing longevity and durability