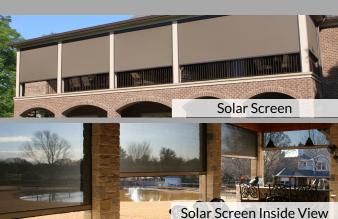

#### Solving sun issues with shade solutions!

Take your patio to the next level with a motorized solar screen . A ShadeWorks' installed screen will add style and convenience, and will extend the use of your covered patio. Solar screens can transform your patio:

-Retain heat

-Block wind

-Cut down on rain

-Act as a privacy screen

Solar screens can be used in multiple ways, such as a black out screen for you interior as well. Call to see f this product is right for you!