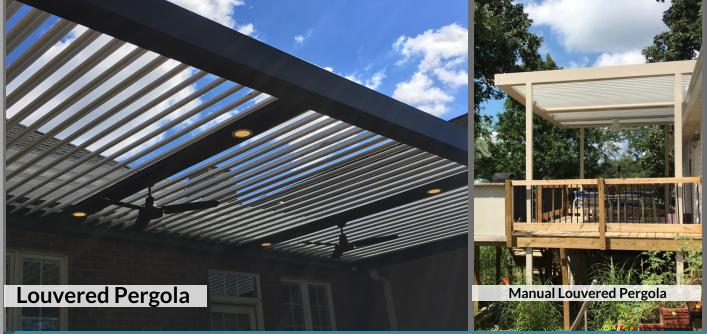

## We make Shade... Work for you

Re-imagine your outdoor space with a new louvered pergola. All louvered systems can adjust to the elements, rain or shine. The louvered pergola is an extension of your home, **bring the indoors out!** 

\*Below, example of louvered pergola opening

- Make the louvered pergola fit your layout, great customization to conform to any angle
- Adjust louvers up to **170**°, one of the most flexible louvered roofs on the market
- Use your **smart phone** to control the outdoors with the iLouver OS motor system
- Invisible gutter system to make the rain work on your schedule
- Fully extruded aluminum with custom outdoorrated powder coating, increasing longevity and durability