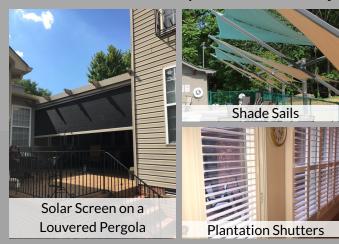

Relax in the shade or have fun in the sun. Alter the way you view the outside with a **retractable roof** or **awning**. Lower the temperature on a patio up to 15 °F, and don't let the sun control your day. ShadeWorks also carries a large selection of interior products. From roller shades to plantation shutters, reinvent your interior with a wide selection of interior solutions.