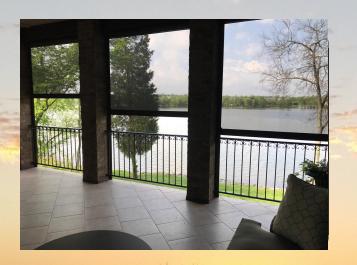

#### Solving sun issues with shade solutions!

Take your patio to the next level with a motorized solar screen . A ShadeWorks' installed screen will add style and convenience, and will extend the use of your covered patio. Solar screens can transform your patio:

-Retain heat

-Block wind

-Cut down on rain

-Act as a privacy screen

Solar screens can be used in multiple ways, such as a black out screen for you interior as well. Call to see f this product is right for you!